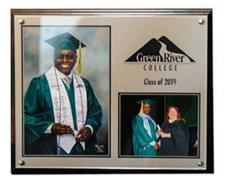

## **Display Plaque**

The 8x10 plaque is made of cherry wood and finished off with a concaved edge. Once the composite is mounted, it's covered with an acrylic piece and held in place with four brass tacks, lasting for years to come.