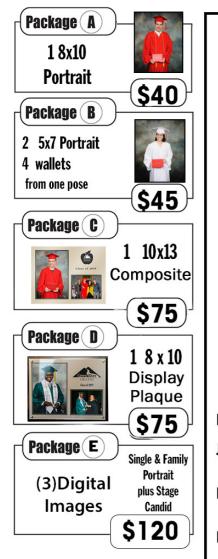

#### **Commencement Stage Candids**

Your moment on stage receiving your diploma will be photographed for all graduates.

| Order    |                                                                        |                |                |        |  |
|----------|------------------------------------------------------------------------|----------------|----------------|--------|--|
|          | A pkg                                                                  |                | \$40           |        |  |
|          | B pkg                                                                  |                | \$45           |        |  |
|          | C pkg                                                                  |                | \$75           |        |  |
|          | D pkg                                                                  |                | \$75           |        |  |
|          | E pkg                                                                  |                | \$120          |        |  |
|          | F pkg                                                                  |                | \$250          |        |  |
|          | G pkg                                                                  |                | \$40           |        |  |
|          | H pkg                                                                  |                | \$40           |        |  |
|          | J pkg<br>J add on                                                      |                | \$65<br>\$45   |        |  |
|          | K pkg<br>K add or                                                      | ı              | \$65<br>\$45   |        |  |
|          | L. group                                                               |                | \$40           |        |  |
|          | Shipping                                                               | /Handling      |                | \$7.00 |  |
|          | *Additional Shipping:<br>on Plaques Add \$5.00<br>Outside USA add \$20 |                |                |        |  |
|          | Sales Tax 10%                                                          |                |                |        |  |
| Paid by: | Cash                                                                   | Credit Card    | Total \$       |        |  |
|          | Credit c                                                               | ards will be s | wined at event |        |  |