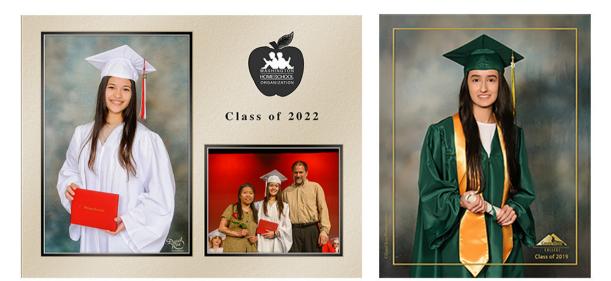

# 10 x 13 Custom Designed Composite

The composite includes the portrait plus stage candid or single image portrait with school logo and year, mounted for framing.

**Class Photo** 